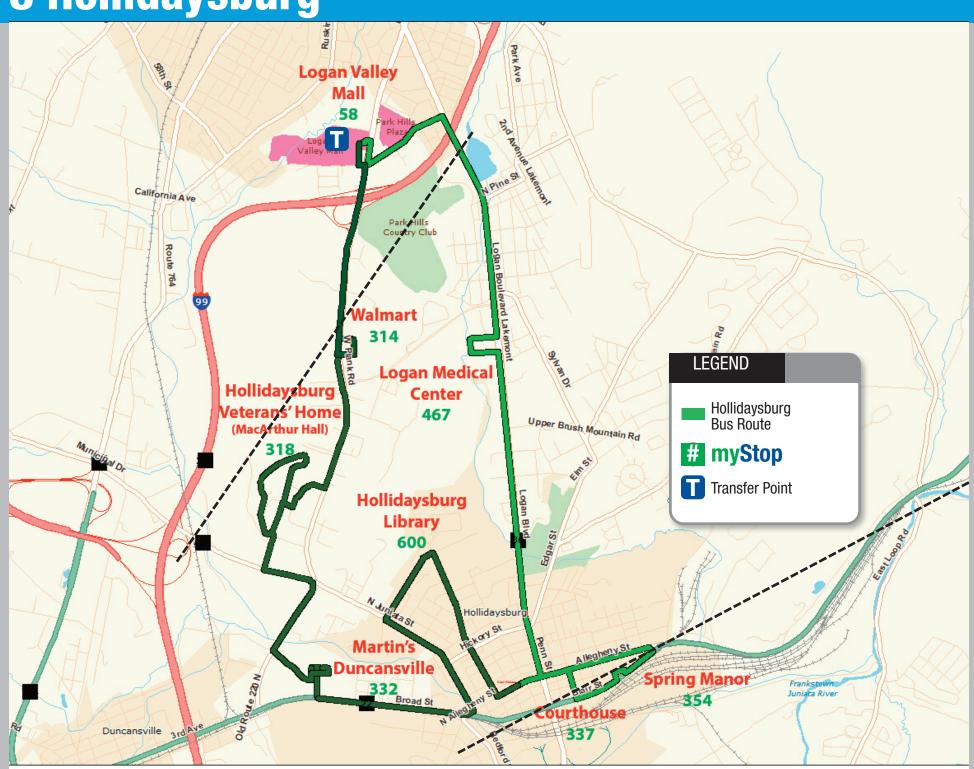

**Hollidaysburg** 

All Amtran routes are deviated fixed route before 7:00 a.m. and after 6:00 p.m. Before 7:00 a.m. and after 6:00 p.m., any customer can ask the driver to deviate the bus from its regular route to get them closer to their destination.

|                        | Logan Valley          | Logan                   |                                |                    |                      |                               |
|------------------------|-----------------------|-------------------------|--------------------------------|--------------------|----------------------|-------------------------------|
|                        | Mall                  | Medical                 | Spring                         | Court              |                      |                               |
|                        | (Applebee's)          | Building                | Manor                          | House              |                      |                               |
|                        | <b>58</b>             | <b>467</b> °            | 354                            | <b>337</b>         |                      |                               |
| *To LVM via Logan Blvd | *7:30 AM              | 7:37 AM                 | 7:45 AM                        | 7:48 AM            |                      |                               |
|                        | 8:30 AM               | 8:37 AM                 | 8:45 AM                        | 8:48 AM            |                      |                               |
|                        | 9:30 AM               | 9:37 AM                 | 9:45 AM                        | 9:48 AM            |                      |                               |
|                        | 10:30 AM              | 10:37 AM                | 10:45 AM                       | 10:48 AM           |                      |                               |
|                        | 11:30 AM              | 11:37 AM                | 11:45 AM                       | 11:48 AM           |                      |                               |
|                        | 12:30 PM              | 12:37 PM                | 12:45 PM                       | 12:48 PM           |                      |                               |
|                        | 1:30 PM               | 1:37 PM                 | 1:45 PM                        | 1:48 PM            |                      |                               |
|                        | 2:30 PM               | 2:37 PM                 | 2:45 PM                        | 2:48 PM            |                      |                               |
|                        | 3:30 PM               | 3:37 PM                 | 3:45 PM                        | 3:48 PM            |                      |                               |
|                        | 4:30 PM               | 4:37 PM                 | 4:45 PM                        | 4:48 PM            |                      |                               |
|                        | Hollidaysburg         | Martin's                | Hollidaysburg<br>Veterans Home |                    | Logan Valley<br>Mall |                               |
|                        | Library<br><b>600</b> | Duncansville <b>332</b> | (MacArthur Hall) 318           | Walmart <b>314</b> | (Applebee's)         |                               |
|                        | 7:52 AM               | 8:00 AM                 | 8:08 AM                        | 8:18 AM            | 8:30 AM              |                               |
|                        | 8:52 AM               | 9:00 AM                 | 9:08 AM                        | 9:18 AM            | 9:30 AM              |                               |
|                        | 9:52 AM               | 10:00 AM                | 10:08 AM                       | 10:18 AM           | 10:30 AM             |                               |
|                        | 10:52 AM              | 11:00 AM                | 11:08 AM                       | 11:18 AM           | 11:30 AM             |                               |
|                        | 11:52 AM              | 12:00 PM                | 12:08 PM                       | 12:18 PM           | 12:30 PM             |                               |
|                        | 12:52 PM              | 1:00 PM                 | 1:08 PM                        | 1:18 PM            | 1:30 PM              |                               |
|                        | 1:52 PM               | 2:00 PM                 | 2:08 PM                        | 2:18 PM            | 2:30 PM              |                               |
|                        | 2:52 PM               | 3:00 PM                 | 3:08 PM                        | 3:18 PM            | 3:30 PM              |                               |
|                        | 3:52 PM               | 4:00 PM                 | 4:08 PM                        | 4:18 PM            | 4:30 PM              |                               |
|                        | 4:52 PM               | 5:00 PM                 | 5:08 PM                        | 5:18 PM            | 5:30 PM+             | <br>+To Garage via Logan Blvo |